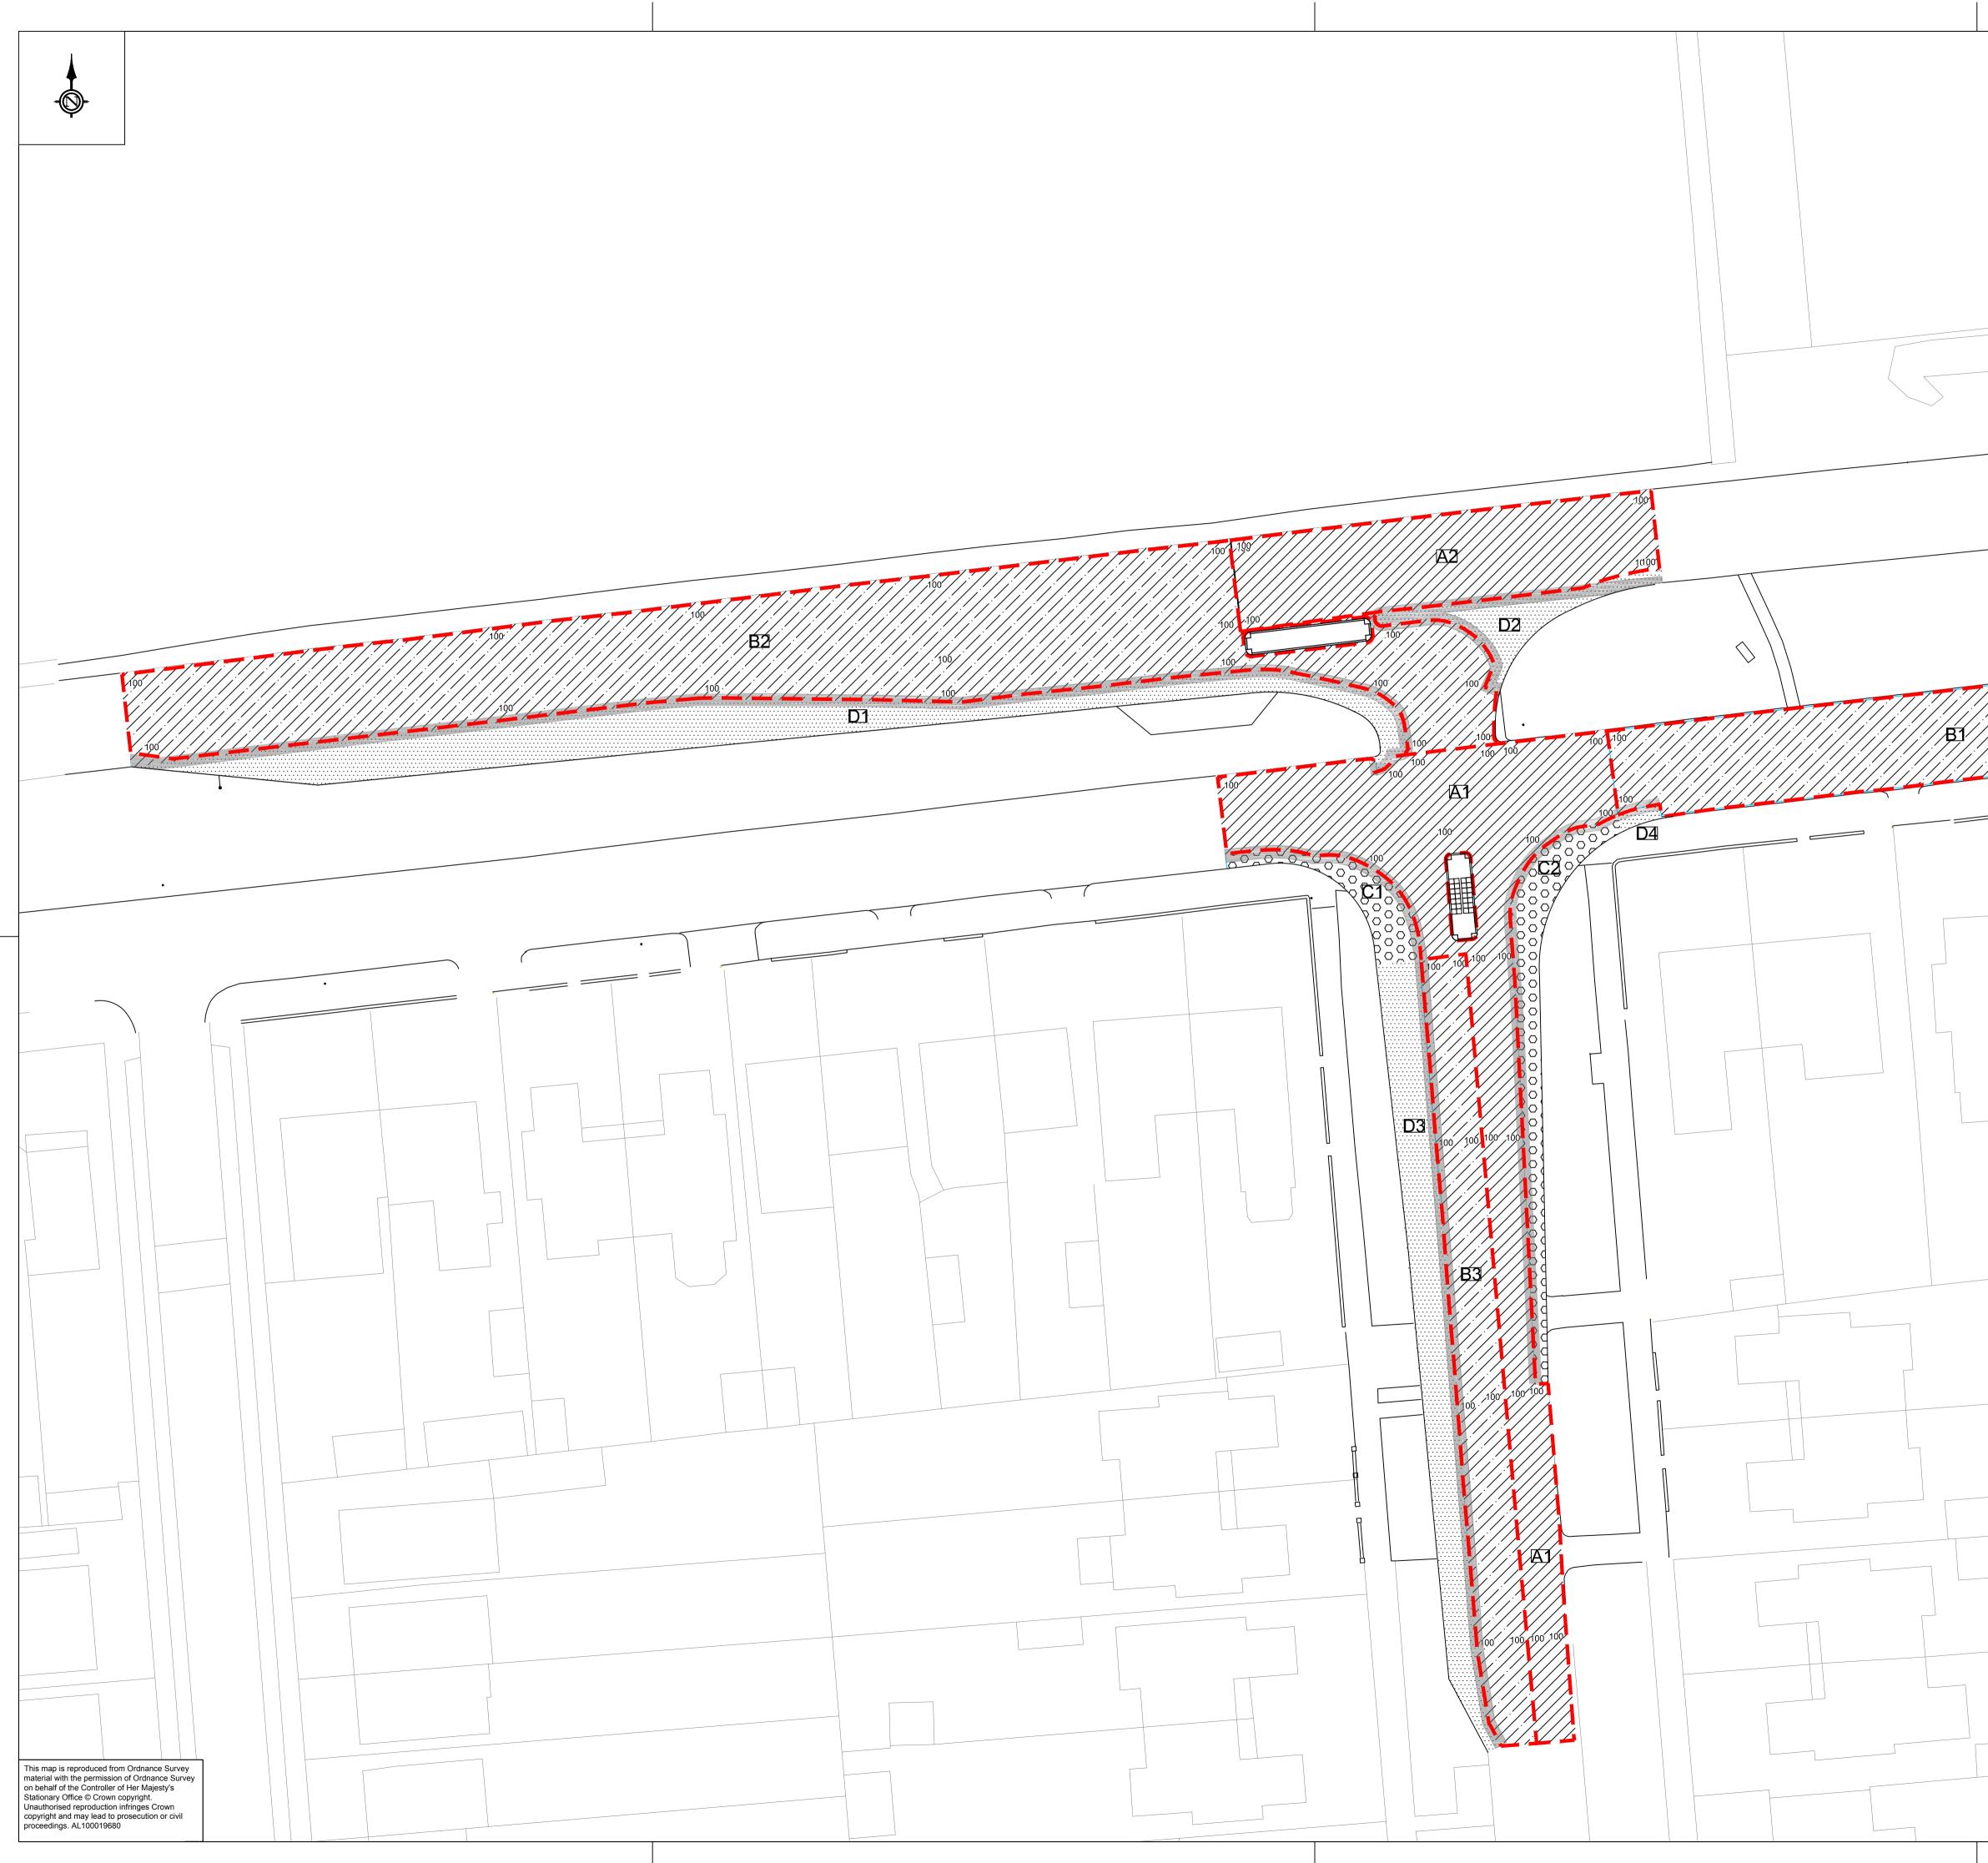

|             | Dovisiona                                                                                                                                            |
|-------------|------------------------------------------------------------------------------------------------------------------------------------------------------|
|             | Revisions   Rev Details   Auth Date                                                                                                                  |
|             | A Original Issue Jun-20                                                                                                                              |
|             |                                                                                                                                                      |
|             |                                                                                                                                                      |
|             | Key                                                                                                                                                  |
|             | Type T1 Treatment (A1-A2)                                                                                                                            |
|             | Type T2 Treatment (B1-B3)                                                                                                                            |
|             |                                                                                                                                                      |
|             | Type P1 Construction (C1-C2)                                                                                                                         |
|             | Type P2 Construction (D1-D3)                                                                                                                         |
|             | []                                                                                                                                                   |
|             | Area and Depth of Cold Milling in<br>100 millimetres                                                                                                 |
|             | Asphalt Reinforcement Grid                                                                                                                           |
|             |                                                                                                                                                      |
|             |                                                                                                                                                      |
|             | Notes                                                                                                                                                |
|             | 1. For details of pavement construction types refer to Appendix 7/1.                                                                                 |
|             | 2. The Contractor shall make suitable temporary ramps to ensure suitable vehicle 'run-ons' and                                                       |
|             | 'run-offs' of pavement, frames and covers during construction.                                                                                       |
|             |                                                                                                                                                      |
|             |                                                                                                                                                      |
|             |                                                                                                                                                      |
|             |                                                                                                                                                      |
|             |                                                                                                                                                      |
|             |                                                                                                                                                      |
|             |                                                                                                                                                      |
|             |                                                                                                                                                      |
|             |                                                                                                                                                      |
|             |                                                                                                                                                      |
|             |                                                                                                                                                      |
|             | SAFETY, HEALTH AND ENVIRONMENTAL<br>INFORMATION                                                                                                      |
|             | In addition to the hazards/risk normally associated with the types of work detaile<br>on this drawing, note the following significant residual risks |
|             | Construction                                                                                                                                         |
|             | None.                                                                                                                                                |
|             | Maintenance/Cleaning<br>None.                                                                                                                        |
|             | Use<br>Vone.<br>Decommissioning/Demolishing                                                                                                          |
|             | None.                                                                                                                                                |
|             | Southand on Soo                                                                                                                                      |
|             | Southend-on-Sea                                                                                                                                      |
|             | Borough Council                                                                                                                                      |
|             | Department                                                                                                                                           |
|             | for Place                                                                                                                                            |
|             | PO Box 5560, Civic Centre                                                                                                                            |
|             | Victoria Avenue, Southend on Sea,                                                                                                                    |
|             | SS2 6ZQ                                                                                                                                              |
|             | Project Title                                                                                                                                        |
|             |                                                                                                                                                      |
|             | Bournemouth Park Road                                                                                                                                |
|             | Junction Improvement                                                                                                                                 |
|             |                                                                                                                                                      |
|             | Drawing Title                                                                                                                                        |
|             | Proposed Pavement                                                                                                                                    |
|             | Treatment                                                                                                                                            |
|             |                                                                                                                                                      |
|             | Drawn Date Scales @ A1                                                                                                                               |
|             | ETB 12/06/2020                                                                                                                                       |
|             | 1:250                                                                                                                                                |
|             |                                                                                                                                                      |
|             | Approved Date Revision A                                                                                                                             |
|             | Drawing Status                                                                                                                                       |
|             | Preliminary Construction                                                                                                                             |
|             | Tender As Constructed                                                                                                                                |
| 0 6.25 12.5 | Drawing Number                                                                                                                                       |
| m           | SBCC10384-128-SBC-BPR-C-0701                                                                                                                         |
|             | l                                                                                                                                                    |